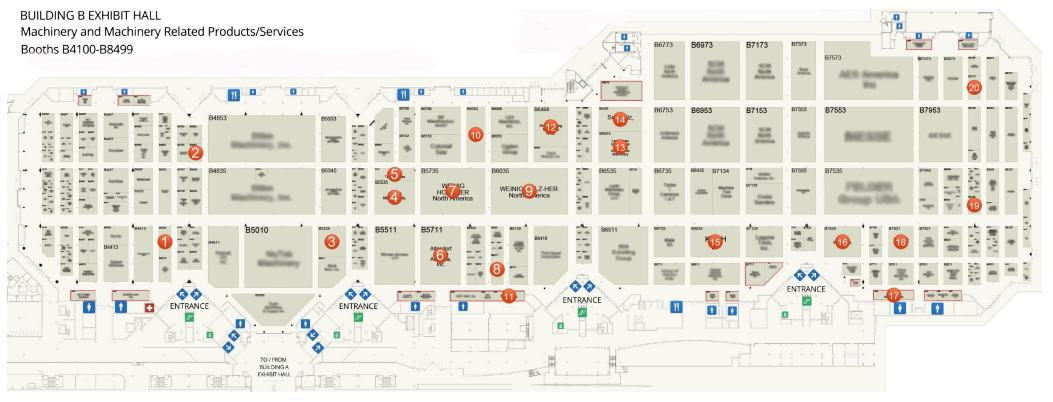

#### Booth# Manufacturer

- 1. B4629 Macoser, Inc.
- 2. B4852 Cresswood Shredding Machinery
- 3. B5329 Italpresse USA
- 4. B5535 Doucet Machineries, Inc.
- 5. B5547 SNX Technologies
- 6. B5711 Altendorf Group America, Inc.
- 7. B5735 WEINIG HOLZ-HER North America
- 8. B6011 Safety Speed Manufacturing
- 9. B6035 WEINIG HOLZ-HER North America
- 10. B6052 Northtech Machine, LLC

#### Booth # Manufacturer

- 11. B6101 Tech Mark, Inc.
- 12. B6468 Martin Woodworking Machines Corp.
- 13. B6553 Cantek America Inc.
- 14. B6569 Schmalz, Inc.
- 15. B6929 KOCH LP
- 16. B7529 OMGA Industries, Inc.
- 17. B7800 Choice Machinery Group
- 18. B7821 Timesavers / Newman / Dubois
- 19. B8135 RazorGage, Technical Services, Inc.
- 20. B8173 COIMA USA